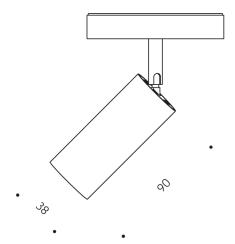

## **PHYSICAL**

- Overall dimensions: - Recess opening: -

- Weight (kg):

- Body Color:
- Material: Alluminium

- Orientation: -- Tilt (°): -