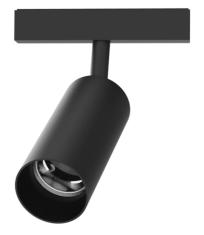

## **DESCRIPTION**

Fully adjustable led fixture for magnetic track installation. Aluminium body. Direct light.

## **OPTICAL**

Lighting type:
 LED type:
 Light distribution:
 Optical type:
 Luminous beam angle:
 Direct
 Symmetric
 elliptical
 15°/25°/40°