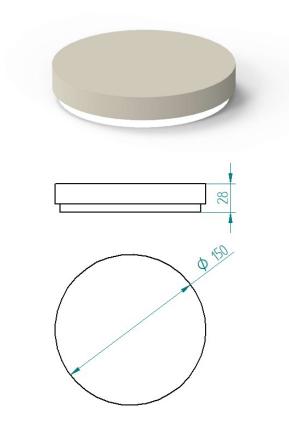

#### **PHYSICAL**

- Overall dimensions: Ø150 x 30 mm

- Recess opening: - Weight (kg):

- Body Color:

- Material: Aluminium

- Orientation:

- Tilt (°):